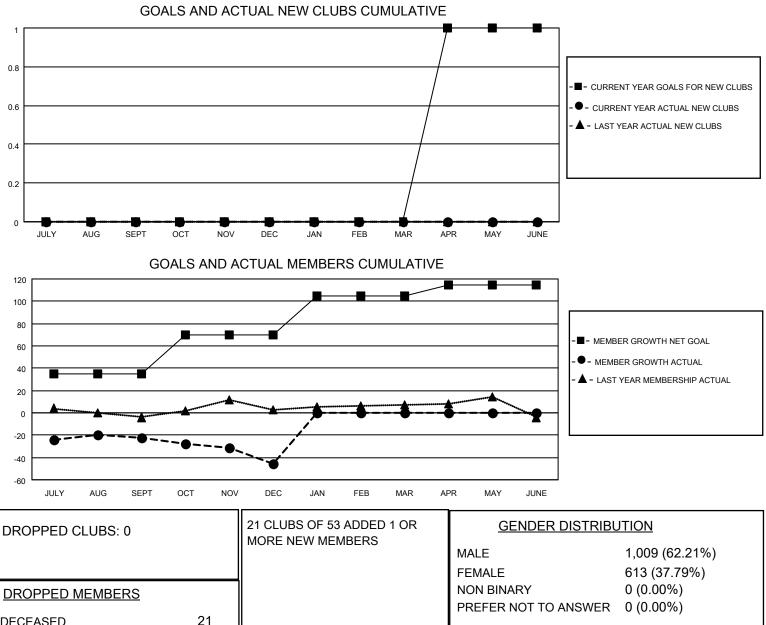

## LOCATION MARYLAND

District 22 W

Results as of: 12/31/2022

| Clubs                 |               |           |               | Members               |                         |                         |                                                    |
|-----------------------|---------------|-----------|---------------|-----------------------|-------------------------|-------------------------|----------------------------------------------------|
| RESULTS FOR 2022-2023 |               |           |               | RESULTS FOR 2022-2023 |                         |                         |                                                    |
| QUARTER               | NEW CLUB GOAL | NEW CLUBS | DROPPED CLUBS | QUARTER               | MBER GROWTH NET<br>GOAL | MEMBER GROWTH<br>ACTUAL | DROPPED<br>MEMBERS ACTUAL<br>(including transfers) |
| JULY/AUG/SEPT         | 0             | 0         | 0             | JULY/AUG/SEPT         | 35                      | 31                      | 47                                                 |
| OCT/NOV/DEC           | 0             | 0         | 0             | OCT/NOV/DEC           | 35                      | 24                      | 47                                                 |
| JAN/FEB/MAR           | 0             | 0         | 0             | JAN/FEB/MAR           | 35                      | 0                       | 0                                                  |
| APR/MAY/JUNE          | 1             | 0         | 0             | APR/MAY/JUNE          | 10                      | 0                       | 0                                                  |